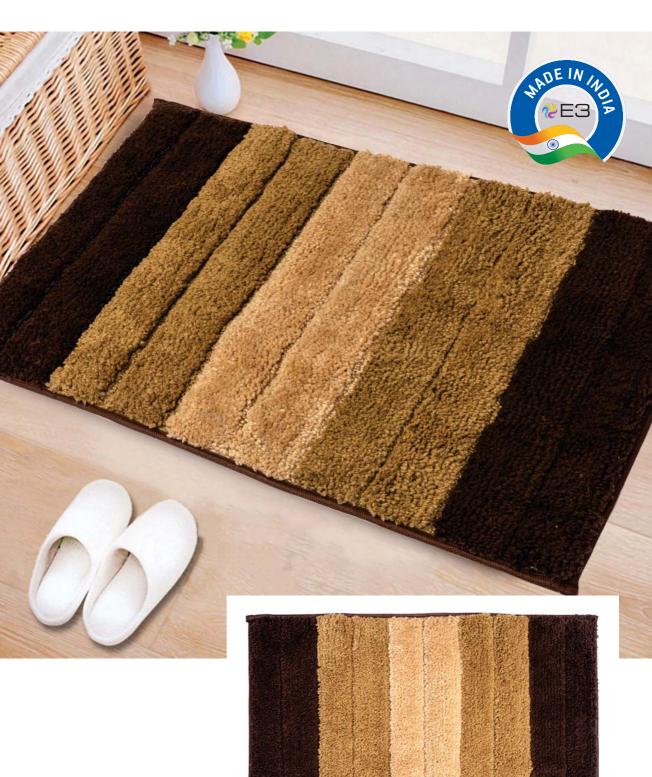

## **APPLICATIONS**

"For feet that deserve the ultimate treat!"

E3 DuraMat offers a combination of aesthetics, comfort, and functionality, making them an appealing addition to upscale residences, hotels, spas, or any space where elegance and premium quality are valued. But far more than just pretty products, the mats are plush with resilient silicon gel backings that make them slip-resistant, fast drying, and easy to clean.

E3 DuraMat bath mats will improve the bathroom's appearance, keep your feet comfortable and, most significantly, prevent you from slipping on wet surfaces. Our collection includes bath mats in striking tones, vibrant shades, and subtle colour palettes.

**MACHINE WASHABLE** 

QUICK DRYING

ANTISKID SYNTHETIC BACKING

MACHINE WASHABLE

**BOLD** - 112

MOSAIC - 114