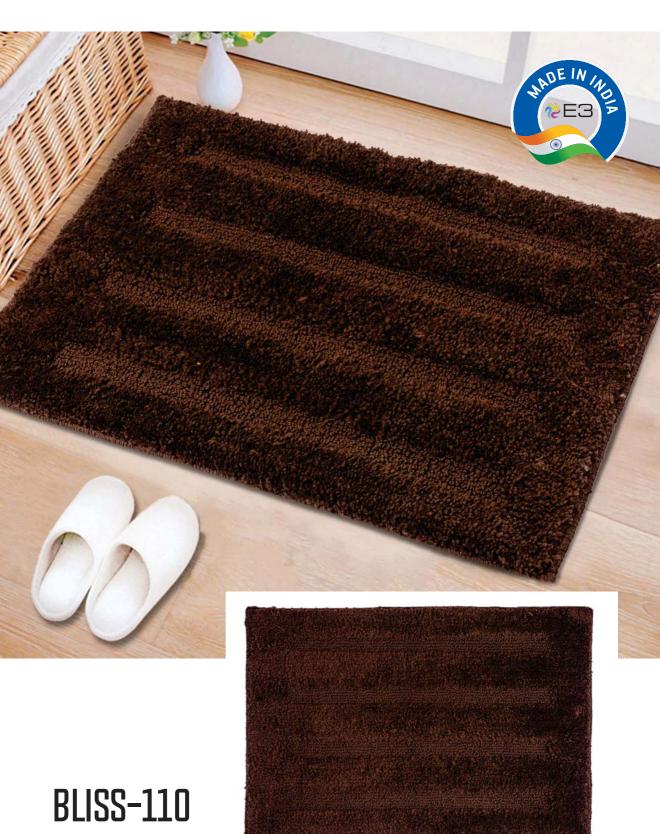

## **APPLICATIONS**

"For feet that deserve the ultimate treat!"

E3 DuraMat offers a combination of aesthetics, comfort, and functionality, making them an appealing addition to upscale residences, hotels, spas, or any space where elegance and premium quality are valued. But far more than just pretty products, the mats are plush with resilient silicon gel backings that make them slip-resistant, fast drying, and easy to clean.

E3 DuraMat bath mats will improve the bathroom's appearance, keep your feet comfortable and, most significantly, prevent you from slipping on wet surfaces. Our collection includes bath mats in striking tones, vibrant shades, and subtle colour palettes.

**MACHINE WASHABLE** 

QUICK DRYING

ANTISKID SYNTHETIC BACKING

MACHINE WASHABLE

**BOLD** - 112

MOSAIC - 114