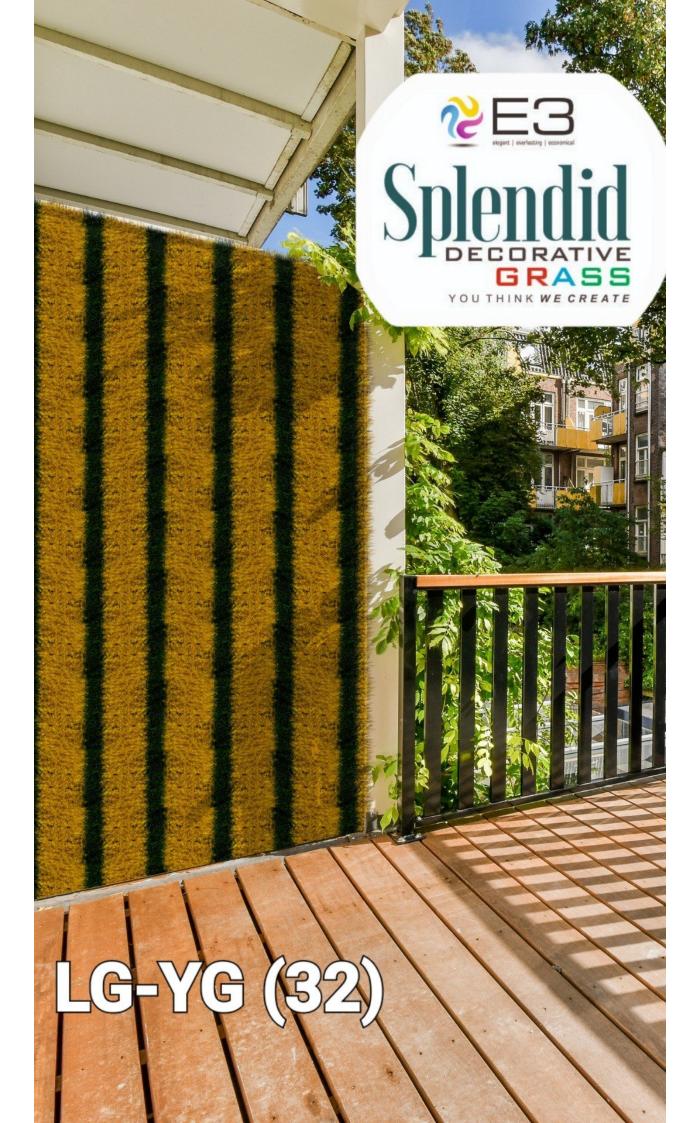

| GAUGE           | 3/8"            | 3/8"            | 3/8"            | 3/8"            |
| DENSITY         | 21500           | 21500           | 21500           | 22500           |
| D-TEX           | 12800           | 12800           | 12800           | 13500           |
| COLOUR FASTNESS | UV STABILITY    | UV STABILITY    | UV STABILITY    | UV STABILITY    |
| BACKING         | SBR / DOUBLE    | SBR / DOUBLE    | SBR / DOUBLE    | SBR / DOUBLE    |
| GRASS LIFE      | 5-7 YEAR        | 5-7 YEAR        | 5-7 YEAR        | 5-7 YEAR        |
| COMPOSITION     | CERTIFIED PP+PE | CERTIFIED PP+PE | CERTIFIED PP+PE | CERTIFIED PP+PE |
| COLOUR          | ALL GREEN       | ALL GREEN       | NATURAL         | NATURAL         |

## **APPLICATIONS**





















































"For feet that deserve the ultimate treat!"





E3 DuraMat offers a combination of aesthetics, comfort, and functionality, making them an appealing addition to upscale residences, hotels, spas, or any space where elegance and premium quality are valued. But far more than just pretty products, the mats are plush with resilient silicon gel backings that make them slip-resistant, fast drying, and easy to clean.

E3 DuraMat bath mats will improve the bathroom's appearance, keep your feet comfortable and, most significantly, prevent you from slipping on wet surfaces. Our collection includes bath mats in striking tones, vibrant shades, and subtle colour palettes.





**MACHINE WASHABLE** 





QUICK DRYING



ANTISKID SYNTHETIC BACKING



MACHINE WASHABLE