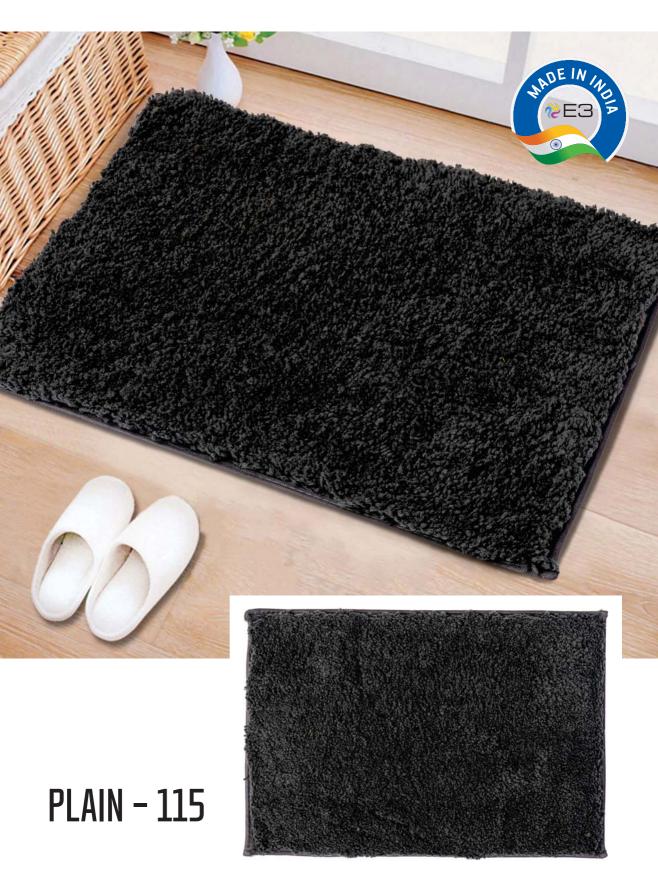

## **APPLICATIONS**

"For feet that deserve the ultimate treat!"

E3 DuraMat offers a combination of aesthetics, comfort, and functionality, making them an appealing addition to upscale residences, hotels, spas, or any space where elegance and premium quality are valued. But far more than just pretty products, the mats are plush with resilient silicon gel backings that make them slip-resistant, fast drying, and easy to clean.

E3 DuraMat bath mats will improve the bathroom's appearance, keep your feet comfortable and, most significantly, prevent you from slipping on wet surfaces. Our collection includes bath mats in striking tones, vibrant shades, and subtle colour palettes.