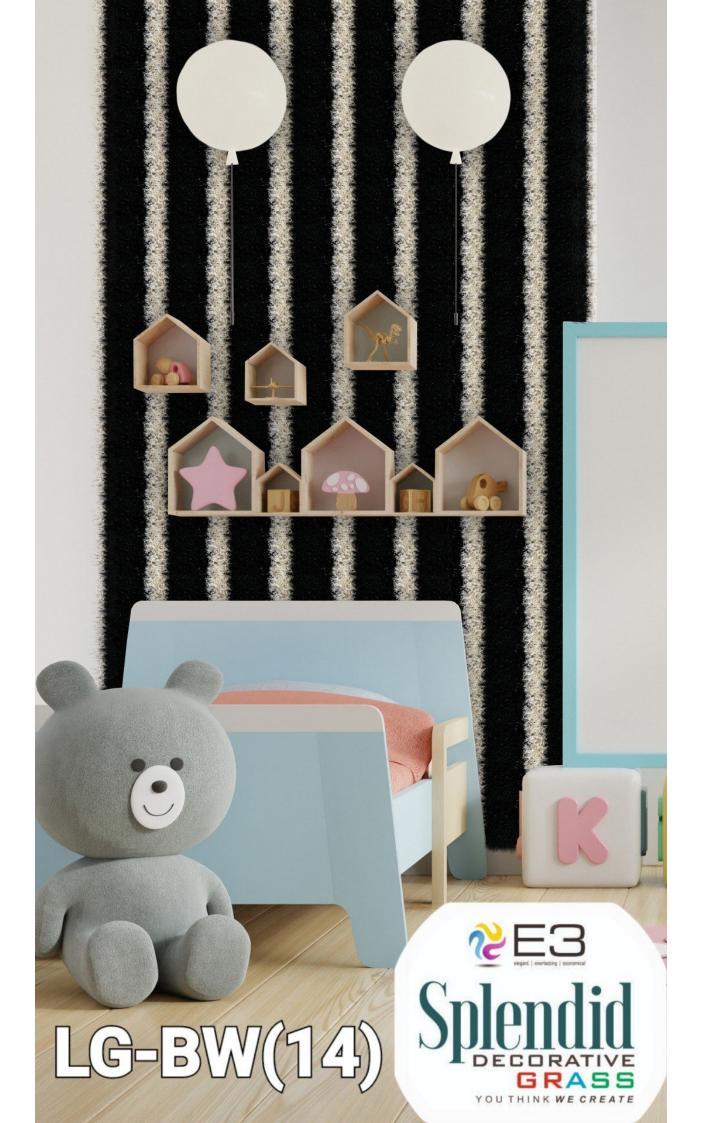

|
| GAUGE           | 3/8"            | 3/8"            | 3/8"            | 3/8"            |
| DENSITY         | 21500           | 21500           | 21500           | 22500           |
| D-TEX           | 12800           | 12800           | 12800           | 13500           |
| COLOUR FASTNESS | UV STABILITY    | UV STABILITY    | UV STABILITY    | UV STABILITY    |
| BACKING         | SBR / DOUBLE    | SBR / DOUBLE    | SBR / DOUBLE    | SBR / DOUBLE    |
| GRASS LIFE      | 5-7 YEAR        | 5-7 YEAR        | 5-7 YEAR        | 5-7 YEAR        |
| COMPOSITION     | CERTIFIED PP+PE | CERTIFIED PP+PE | CERTIFIED PP+PE | CERTIFIED PP+PE |
| COLOUR          | ALL GREEN       | ALL GREEN       | NATURAL         | NATURAL         |

## **APPLICATIONS**





















































"For feet that deserve the ultimate treat!"





E3 DuraMat offers a combination of aesthetics, comfort, and functionality, making them an appealing addition to upscale residences, hotels, spas, or any space where elegance and premium quality are valued. But far more than just pretty products, the mats are plush with resilient silicon gel backings that make them slip-resistant, fast drying, and easy to clean.

E3 DuraMat bath mats will improve the bathroom's appearance, keep your feet comfortable and, most significantly, prevent you from slipping on wet surfaces. Our collection includes bath mats in striking tones, vibrant shades, and subtle colour palettes.





**MACHINE WASHABLE** 





QUICK DRYING



ANTISKID SYNTHETIC BACKING



MACHINE WASHABLE