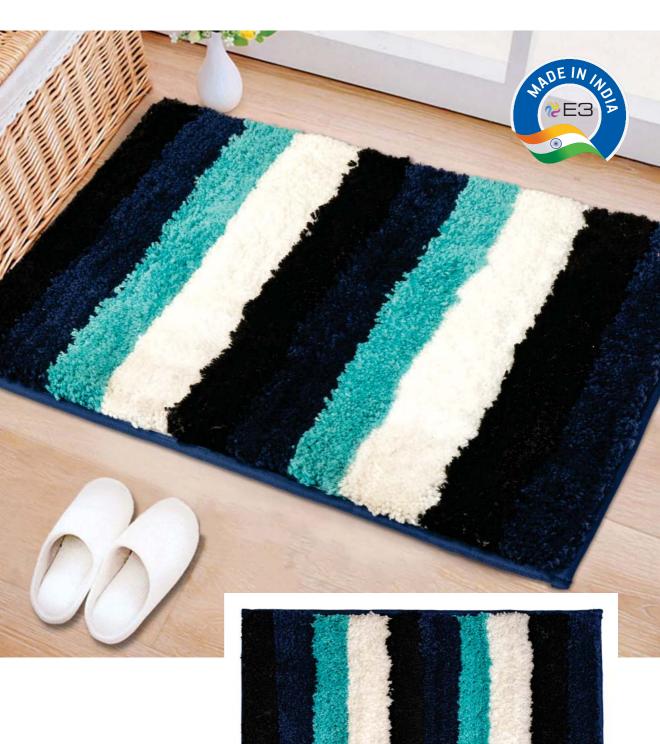

## **APPLICATIONS**

"For feet that deserve the ultimate treat!"

E3 DuraMat offers a combination of aesthetics, comfort, and functionality, making them an appealing addition to upscale residences, hotels, spas, or any space where elegance and premium quality are valued. But far more than just pretty products, the mats are plush with resilient silicon gel backings that make them slip-resistant, fast drying, and easy to clean.

E3 DuraMat bath mats will improve the bathroom's appearance, keep your feet comfortable and, most significantly, prevent you from slipping on wet surfaces. Our collection includes bath mats in striking tones, vibrant shades, and subtle colour palettes.

**MACHINE WASHABLE** 

QUICK DRYING

ANTISKID SYNTHETIC BACKING

MACHINE WASHABLE

**BOLD** - 112

MOSAIC - 114