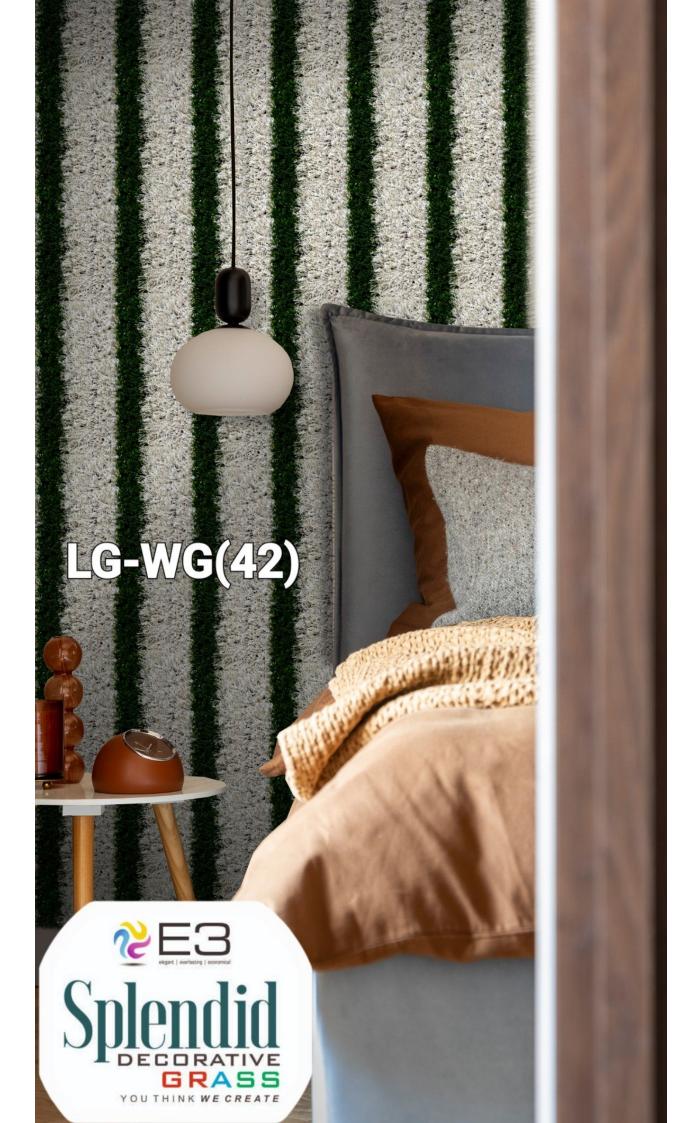

|
| GAUGE           | 3/8"            | 3/8"            | 3/8"            | 3/8"            |
| DENSITY         | 21500           | 21500           | 21500           | 22500           |
| D-TEX           | 12800           | 12800           | 12800           | 13500           |
| COLOUR FASTNESS | UV STABILITY    | UV STABILITY    | UV STABILITY    | UV STABILITY    |
| BACKING         | SBR / DOUBLE    | SBR / DOUBLE    | SBR / DOUBLE    | SBR / DOUBLE    |
| GRASS LIFE      | 5-7 YEAR        | 5-7 YEAR        | 5-7 YEAR        | 5-7 YEAR        |
| COMPOSITION     | CERTIFIED PP+PE | CERTIFIED PP+PE | CERTIFIED PP+PE | CERTIFIED PP+PE |
| COLOUR          | ALL GREEN       | ALL GREEN       | NATURAL         | NATURAL         |

## **APPLICATIONS**





















































"For feet that deserve the ultimate treat!"





E3 DuraMat offers a combination of aesthetics, comfort, and functionality, making them an appealing addition to upscale residences, hotels, spas, or any space where elegance and premium quality are valued. But far more than just pretty products, the mats are plush with resilient silicon gel backings that make them slip-resistant, fast drying, and easy to clean.

E3 DuraMat bath mats will improve the bathroom's appearance, keep your feet comfortable and, most significantly, prevent you from slipping on wet surfaces. Our collection includes bath mats in striking tones, vibrant shades, and subtle colour palettes.





**MACHINE WASHABLE** 





QUICK DRYING



ANTISKID SYNTHETIC BACKING



MACHINE WASHABLE