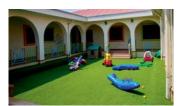

E3 is the India's First brand to manufacture complete Artificial Grass in India, manufacturing 100% grass at its state-of anart-facility, using imported machinery and techniques and having annual capacity of more than 15 Million sq. Ft.

E3 grass is made with its own manufactured Yarn which is also the First & the Only grass Yarn plant of India. E3 grass is made with high tufting density, back coated with Latex/SBR giving it the most natural beauty and durability.