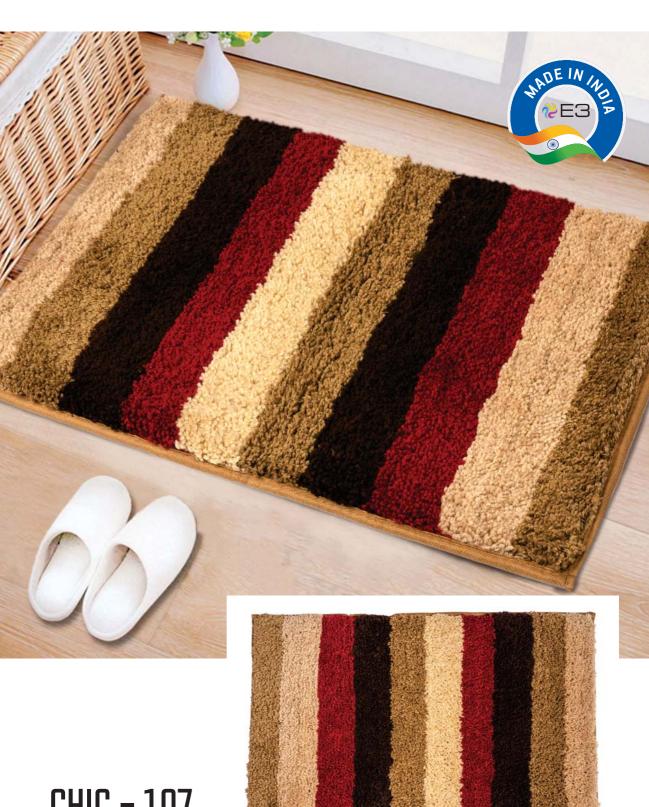

## **APPLICATIONS**

"For feet that deserve the ultimate treat!"

E3 DuraMat offers a combination of aesthetics, comfort, and functionality, making them an appealing addition to upscale residences, hotels, spas, or any space where elegance and premium quality are valued. But far more than just pretty products, the mats are plush with resilient silicon gel backings that make them slip-resistant, fast drying, and easy to clean.

E3 DuraMat bath mats will improve the bathroom's appearance, keep your feet comfortable and, most significantly, prevent you from slipping on wet surfaces. Our collection includes bath mats in striking tones, vibrant shades, and subtle colour palettes.

**MACHINE WASHABLE** 

QUICK DRYING

ANTISKID SYNTHETIC BACKING

MACHINE WASHABLE

**BOLD** - 112

MOSAIC - 114