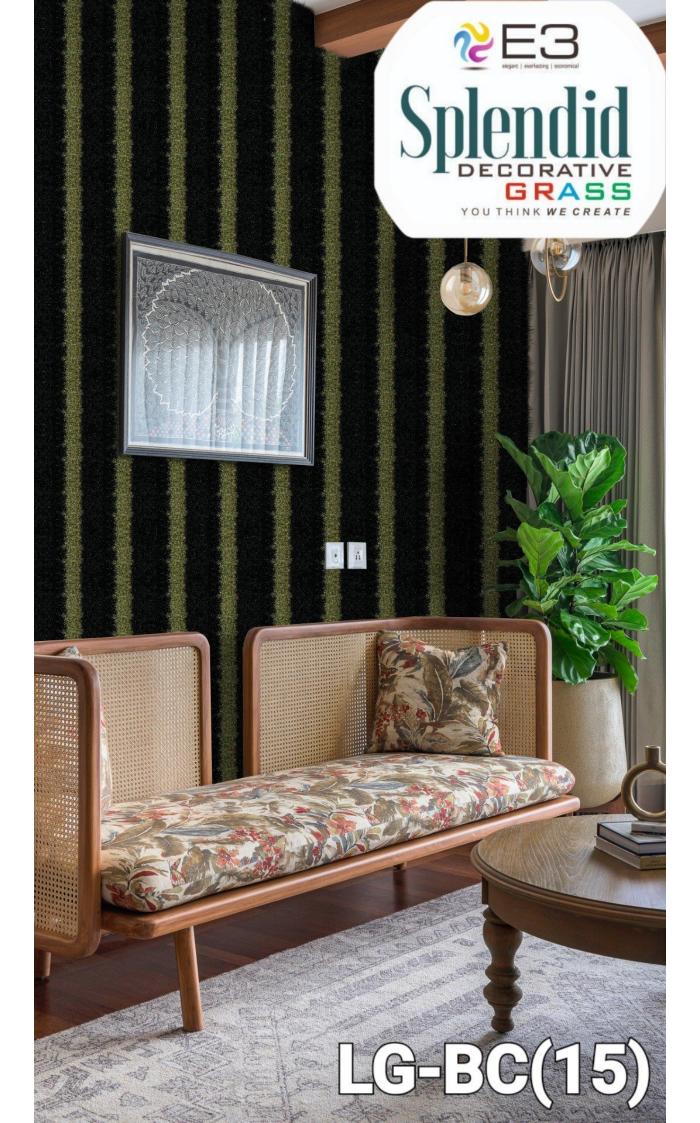

|
| GAUGE           | 3/8"            | 3/8"            | 3/8"            | 3/8"            |
| DENSITY         | 21500           | 21500           | 21500           | 22500           |
| D-TEX           | 12800           | 12800           | 12800           | 13500           |
| COLOUR FASTNESS | UV STABILITY    | UV STABILITY    | UV STABILITY    | UV STABILITY    |
| BACKING         | SBR / DOUBLE    | SBR / DOUBLE    | SBR / DOUBLE    | SBR / DOUBLE    |
| GRASS LIFE      | 5-7 YEAR        | 5-7 YEAR        | 5-7 YEAR        | 5-7 YEAR        |
| COMPOSITION     | CERTIFIED PP+PE | CERTIFIED PP+PE | CERTIFIED PP+PE | CERTIFIED PP+PE |
| COLOUR          | ALL GREEN       | ALL GREEN       | NATURAL         | NATURAL         |

## **APPLICATIONS**





















































"For feet that deserve the ultimate treat!"





E3 DuraMat offers a combination of aesthetics, comfort, and functionality, making them an appealing addition to upscale residences, hotels, spas, or any space where elegance and premium quality are valued. But far more than just pretty products, the mats are plush with resilient silicon gel backings that make them slip-resistant, fast drying, and easy to clean.

E3 DuraMat bath mats will improve the bathroom's appearance, keep your feet comfortable and, most significantly, prevent you from slipping on wet surfaces. Our collection includes bath mats in striking tones, vibrant shades, and subtle colour palettes.





**MACHINE WASHABLE** 





QUICK DRYING



ANTISKID SYNTHETIC BACKING



MACHINE WASHABLE