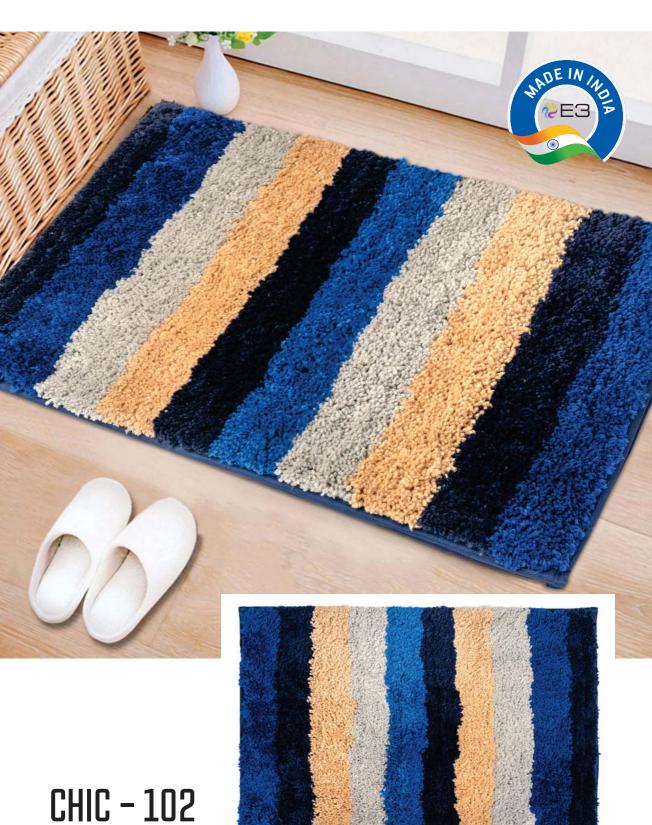

## **APPLICATIONS**

"For feet that deserve the ultimate treat!"

E3 DuraMat offers a combination of aesthetics, comfort, and functionality, making them an appealing addition to upscale residences, hotels, spas, or any space where elegance and premium quality are valued. But far more than just pretty products, the mats are plush with resilient silicon gel backings that make them slip-resistant, fast drying, and easy to clean.

E3 DuraMat bath mats will improve the bathroom's appearance, keep your feet comfortable and, most significantly, prevent you from slipping on wet surfaces. Our collection includes bath mats in striking tones, vibrant shades, and subtle colour palettes.