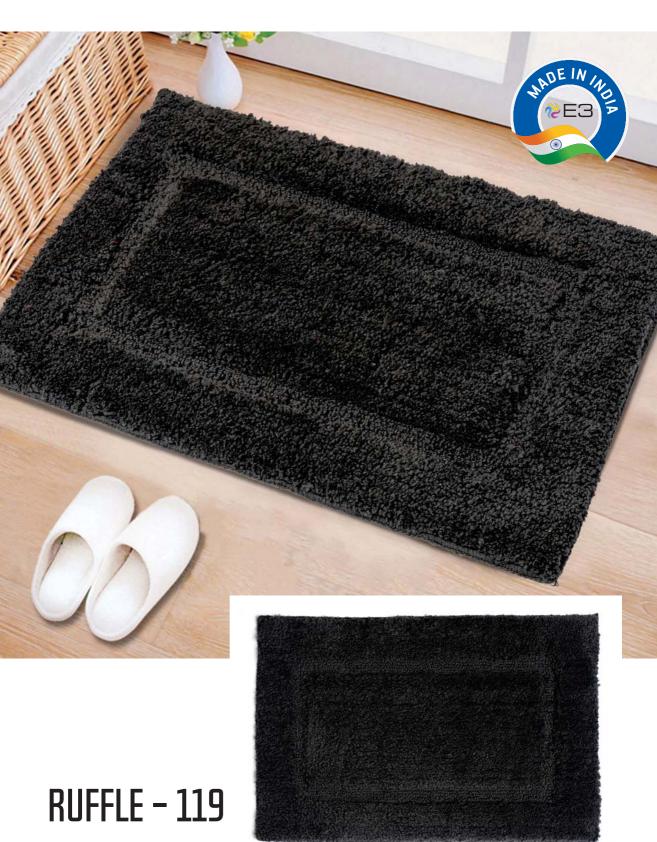

## **APPLICATIONS**

"For feet that deserve the ultimate treat!"

E3 DuraMat offers a combination of aesthetics, comfort, and functionality, making them an appealing addition to upscale residences, hotels, spas, or any space where elegance and premium quality are valued. But far more than just pretty products, the mats are plush with resilient silicon gel backings that make them slip-resistant, fast drying, and easy to clean.

E3 DuraMat bath mats will improve the bathroom's appearance, keep your feet comfortable and, most significantly, prevent you from slipping on wet surfaces. Our collection includes bath mats in striking tones, vibrant shades, and subtle colour palettes.