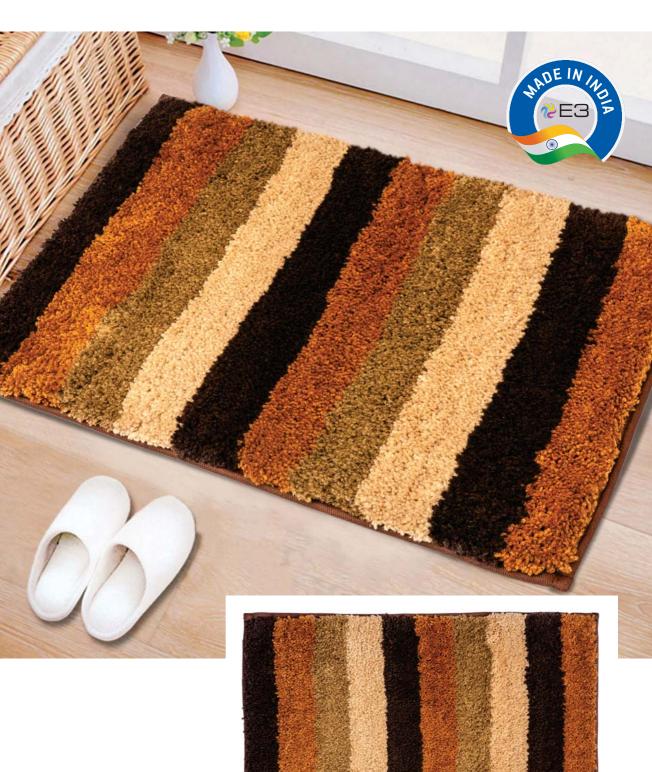

## **APPLICATIONS**

"For feet that deserve the ultimate treat!"

E3 DuraMat offers a combination of aesthetics, comfort, and functionality, making them an appealing addition to upscale residences, hotels, spas, or any space where elegance and premium quality are valued. But far more than just pretty products, the mats are plush with resilient silicon gel backings that make them slip-resistant, fast drying, and easy to clean.

E3 DuraMat bath mats will improve the bathroom's appearance, keep your feet comfortable and, most significantly, prevent you from slipping on wet surfaces. Our collection includes bath mats in striking tones, vibrant shades, and subtle colour palettes.

**MACHINE WASHABLE** 

QUICK DRYING

ANTISKID SYNTHETIC BACKING

MACHINE WASHABLE

**BOLD** - 112

MOSAIC - 114