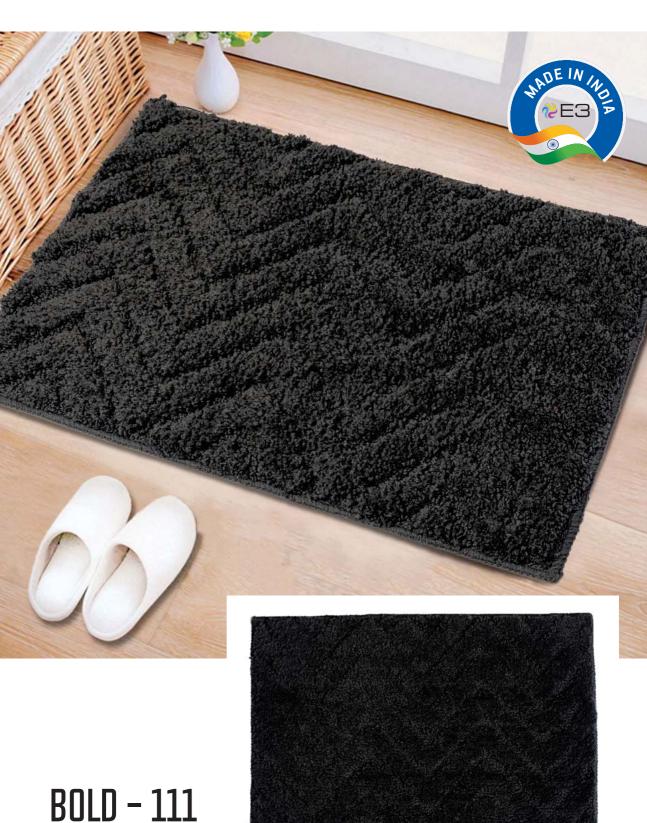

## **APPLICATIONS**

"For feet that deserve the ultimate treat!"

E3 DuraMat offers a combination of aesthetics, comfort, and functionality, making them an appealing addition to upscale residences, hotels, spas, or any space where elegance and premium quality are valued. But far more than just pretty products, the mats are plush with resilient silicon gel backings that make them slip-resistant, fast drying, and easy to clean.

E3 DuraMat bath mats will improve the bathroom's appearance, keep your feet comfortable and, most significantly, prevent you from slipping on wet surfaces. Our collection includes bath mats in striking tones, vibrant shades, and subtle colour palettes.

**MACHINE WASHABLE** 

QUICK DRYING

ANTISKID SYNTHETIC BACKING

MACHINE WASHABLE

**BOLD** - 112

MOSAIC - 114