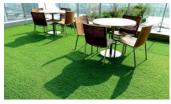

E3 is the India's First brand to manufacture complete Artificial Grass in India, manufacturing 100% grass at its state-of anart-facility, using imported machinery and techniques and having annual capacity of more than 15 Million sq. Ft.

E3 grass is made with its own manufactured Yarn which is also the First & the Only grass Yarn plant of India. E3 grass is made with high tufting density, back coated with Latex/SBR giving it the most natural beauty and durability.