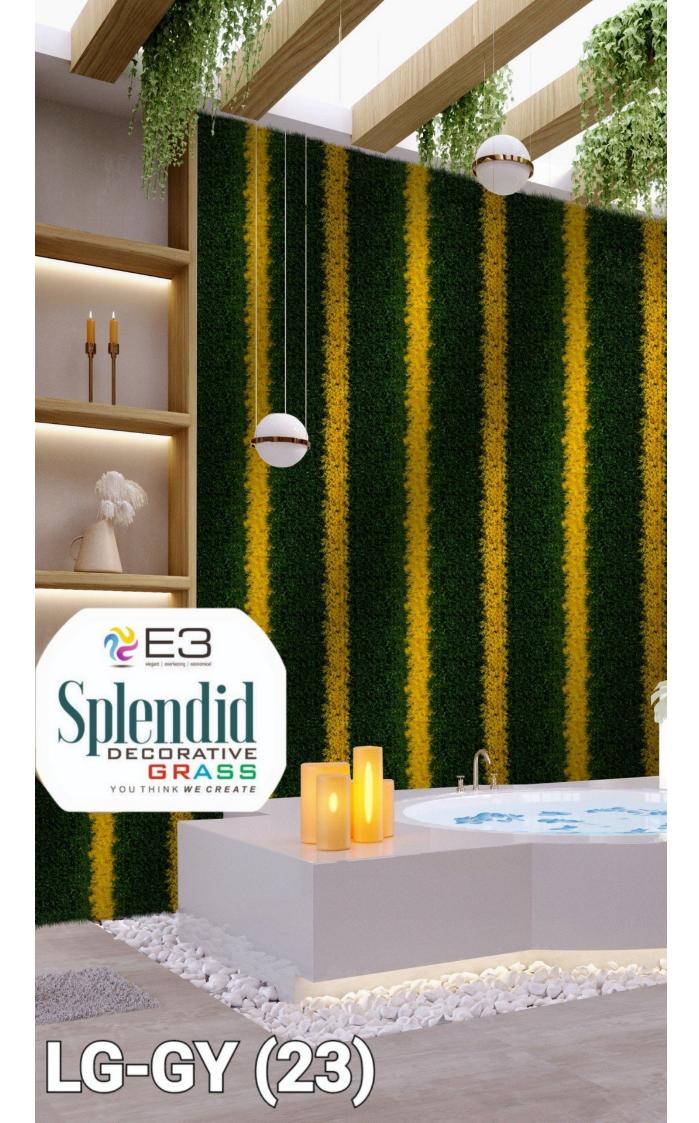

GAUGE           | 3/8"            | 3/8"            | 3/8"            | 3/8"            |
| DENSITY         | 21500           | 21500           | 21500           | 22500           |
| D-TEX           | 12800           | 12800           | 12800           | 13500           |
| COLOUR FASTNESS | UV STABILITY    | UV STABILITY    | UV STABILITY    | UV STABILITY    |
| BACKING         | SBR / DOUBLE    | SBR / DOUBLE    | SBR / DOUBLE    | SBR / DOUBLE    |
| GRASS LIFE      | 5-7 YEAR        | 5-7 YEAR        | 5-7 YEAR        | 5-7 YEAR        |
| COMPOSITION     | CERTIFIED PP+PE | CERTIFIED PP+PE | CERTIFIED PP+PE | CERTIFIED PP+PE |
| COLOUR          | ALL GREEN       | ALL GREEN       | NATURAL         | NATURAL         |

## **APPLICATIONS**





















































"For feet that deserve the ultimate treat!"





E3 DuraMat offers a combination of aesthetics, comfort, and functionality, making them an appealing addition to upscale residences, hotels, spas, or any space where elegance and premium quality are valued. But far more than just pretty products, the mats are plush with resilient silicon gel backings that make them slip-resistant, fast drying, and easy to clean.

E3 DuraMat bath mats will improve the bathroom's appearance, keep your feet comfortable and, most significantly, prevent you from slipping on wet surfaces. Our collection includes bath mats in striking tones, vibrant shades, and subtle colour palettes.





**MACHINE WASHABLE** 





QUICK DRYING



ANTISKID SYNTHETIC BACKING



MACHINE WASHABLE