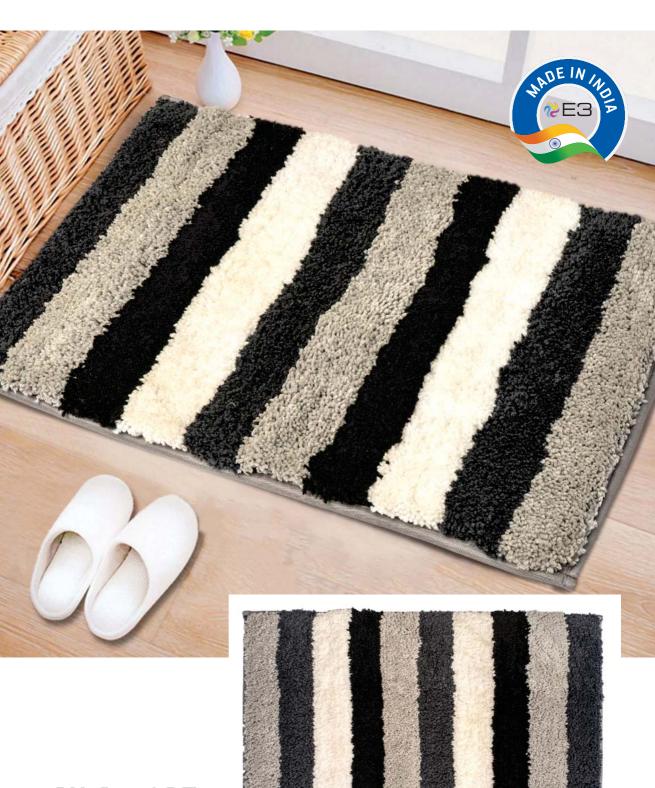

## **APPLICATIONS**

"For feet that deserve the ultimate treat!"

E3 DuraMat offers a combination of aesthetics, comfort, and functionality, making them an appealing addition to upscale residences, hotels, spas, or any space where elegance and premium quality are valued. But far more than just pretty products, the mats are plush with resilient silicon gel backings that make them slip-resistant, fast drying, and easy to clean.

E3 DuraMat bath mats will improve the bathroom's appearance, keep your feet comfortable and, most significantly, prevent you from slipping on wet surfaces. Our collection includes bath mats in striking tones, vibrant shades, and subtle colour palettes.

**MACHINE WASHABLE** 

QUICK DRYING

ANTISKID SYNTHETIC BACKING

MACHINE WASHABLE

**BOLD** - 112

MOSAIC - 114