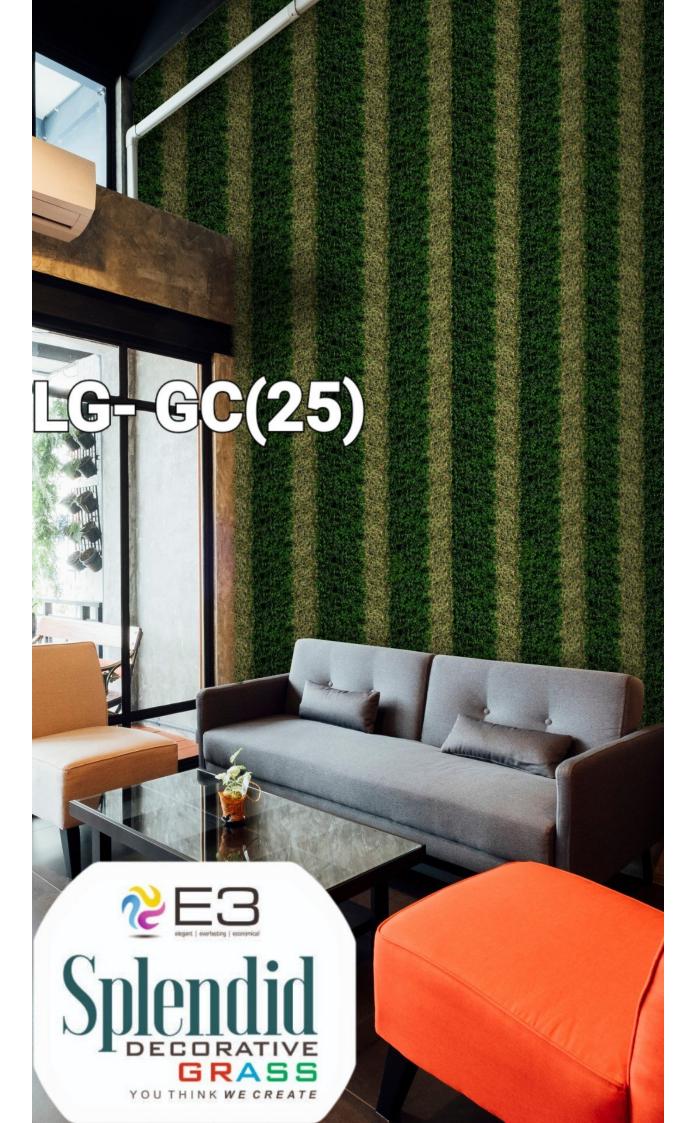

|
| GAUGE           | 3/8"            | 3/8"            | 3/8"            | 3/8"            |
| DENSITY         | 21500           | 21500           | 21500           | 22500           |
| D-TEX           | 12800           | 12800           | 12800           | 13500           |
| COLOUR FASTNESS | UV STABILITY    | UV STABILITY    | UV STABILITY    | UV STABILITY    |
| BACKING         | SBR / DOUBLE    | SBR / DOUBLE    | SBR / DOUBLE    | SBR / DOUBLE    |
| GRASS LIFE      | 5-7 YEAR        | 5-7 YEAR        | 5-7 YEAR        | 5-7 YEAR        |
| COMPOSITION     | CERTIFIED PP+PE | CERTIFIED PP+PE | CERTIFIED PP+PE | CERTIFIED PP+PE |
| COLOUR          | ALL GREEN       | ALL GREEN       | NATURAL         | NATURAL         |

## **APPLICATIONS**





















































"For feet that deserve the ultimate treat!"





E3 DuraMat offers a combination of aesthetics, comfort, and functionality, making them an appealing addition to upscale residences, hotels, spas, or any space where elegance and premium quality are valued. But far more than just pretty products, the mats are plush with resilient silicon gel backings that make them slip-resistant, fast drying, and easy to clean.

E3 DuraMat bath mats will improve the bathroom's appearance, keep your feet comfortable and, most significantly, prevent you from slipping on wet surfaces. Our collection includes bath mats in striking tones, vibrant shades, and subtle colour palettes.





**MACHINE WASHABLE** 





QUICK DRYING



ANTISKID SYNTHETIC BACKING



MACHINE WASHABLE