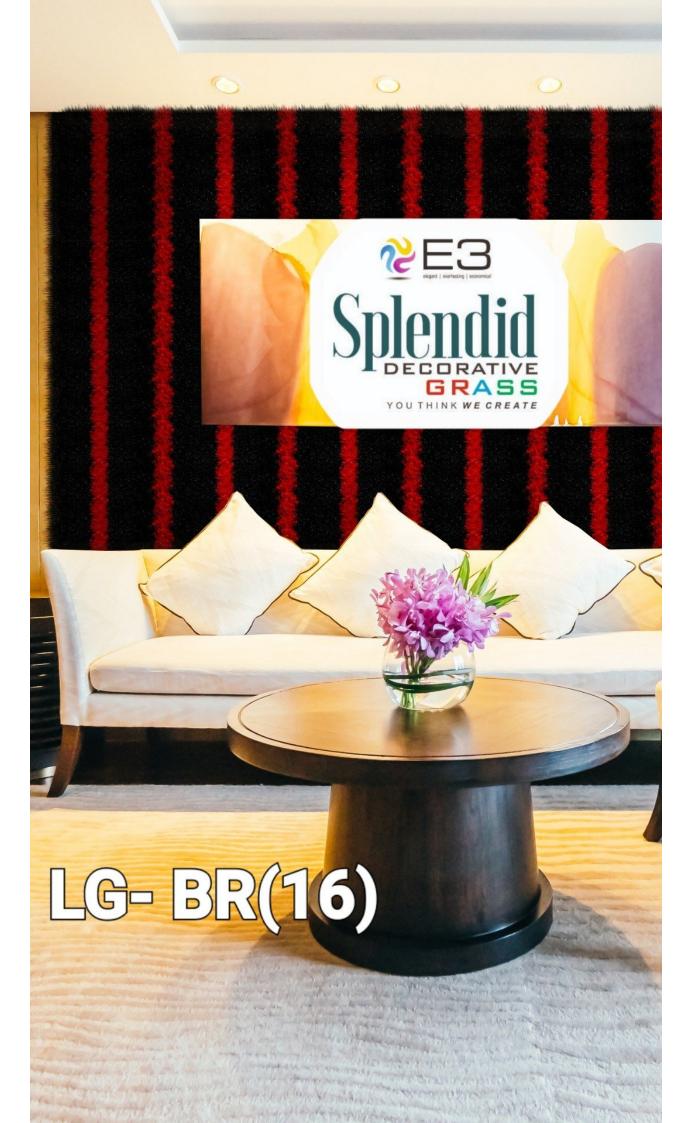

|
| GAUGE           | 3/8"            | 3/8"            | 3/8"            | 3/8"            |
| DENSITY         | 21500           | 21500           | 21500           | 22500           |
| D-TEX           | 12800           | 12800           | 12800           | 13500           |
| COLOUR FASTNESS | UV STABILITY    | UV STABILITY    | UV STABILITY    | UV STABILITY    |
| BACKING         | SBR / DOUBLE    | SBR / DOUBLE    | SBR / DOUBLE    | SBR / DOUBLE    |
| GRASS LIFE      | 5-7 YEAR        | 5-7 YEAR        | 5-7 YEAR        | 5-7 YEAR        |
| COMPOSITION     | CERTIFIED PP+PE | CERTIFIED PP+PE | CERTIFIED PP+PE | CERTIFIED PP+PE |
| COLOUR          | ALL GREEN       | ALL GREEN       | NATURAL         | NATURAL         |

## **APPLICATIONS**





















































"For feet that deserve the ultimate treat!"





E3 DuraMat offers a combination of aesthetics, comfort, and functionality, making them an appealing addition to upscale residences, hotels, spas, or any space where elegance and premium quality are valued. But far more than just pretty products, the mats are plush with resilient silicon gel backings that make them slip-resistant, fast drying, and easy to clean.

E3 DuraMat bath mats will improve the bathroom's appearance, keep your feet comfortable and, most significantly, prevent you from slipping on wet surfaces. Our collection includes bath mats in striking tones, vibrant shades, and subtle colour palettes.





**MACHINE WASHABLE** 





QUICK DRYING



ANTISKID SYNTHETIC BACKING



MACHINE WASHABLE