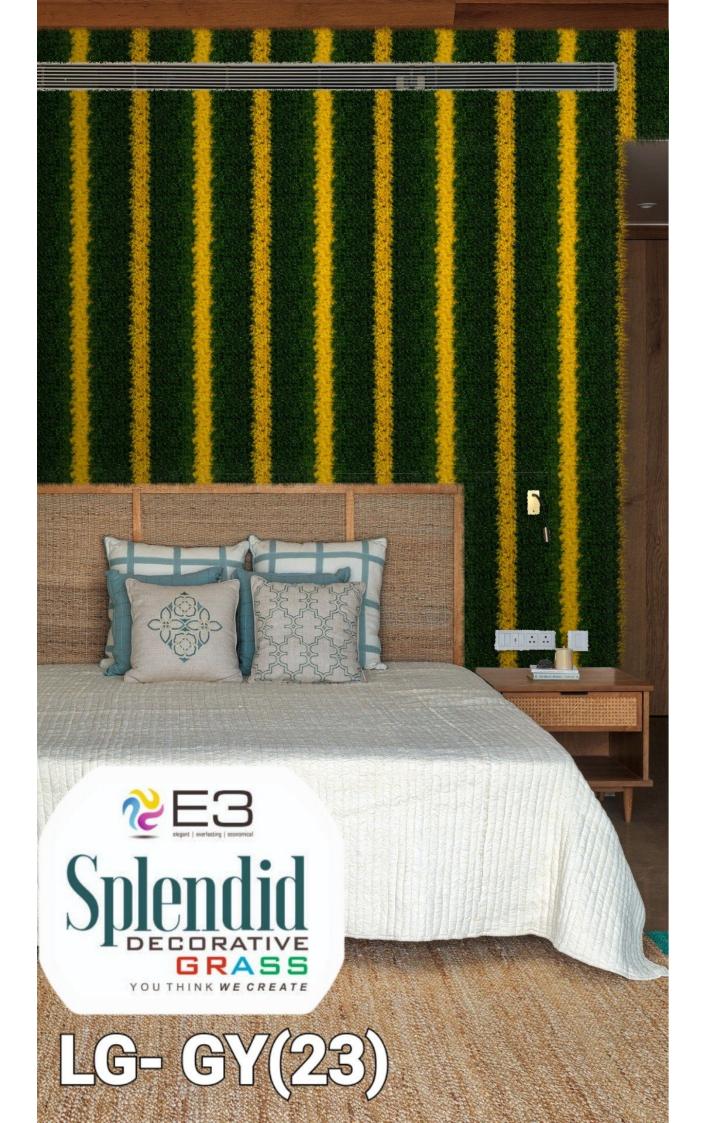

|
| GAUGE           | 3/8"            | 3/8"            | 3/8"            | 3/8"            |
| DENSITY         | 21500           | 21500           | 21500           | 22500           |
| D-TEX           | 12800           | 12800           | 12800           | 13500           |
| COLOUR FASTNESS | UV STABILITY    | UV STABILITY    | UV STABILITY    | UV STABILITY    |
| BACKING         | SBR / DOUBLE    | SBR / DOUBLE    | SBR / DOUBLE    | SBR / DOUBLE    |
| GRASS LIFE      | 5-7 YEAR        | 5-7 YEAR        | 5-7 YEAR        | 5-7 YEAR        |
| COMPOSITION     | CERTIFIED PP+PE | CERTIFIED PP+PE | CERTIFIED PP+PE | CERTIFIED PP+PE |
| COLOUR          | ALL GREEN       | ALL GREEN       | NATURAL         | NATURAL         |

## **APPLICATIONS**





















































"For feet that deserve the ultimate treat!"





E3 DuraMat offers a combination of aesthetics, comfort, and functionality, making them an appealing addition to upscale residences, hotels, spas, or any space where elegance and premium quality are valued. But far more than just pretty products, the mats are plush with resilient silicon gel backings that make them slip-resistant, fast drying, and easy to clean.

E3 DuraMat bath mats will improve the bathroom's appearance, keep your feet comfortable and, most significantly, prevent you from slipping on wet surfaces. Our collection includes bath mats in striking tones, vibrant shades, and subtle colour palettes.





**MACHINE WASHABLE** 





QUICK DRYING



ANTISKID SYNTHETIC BACKING



MACHINE WASHABLE