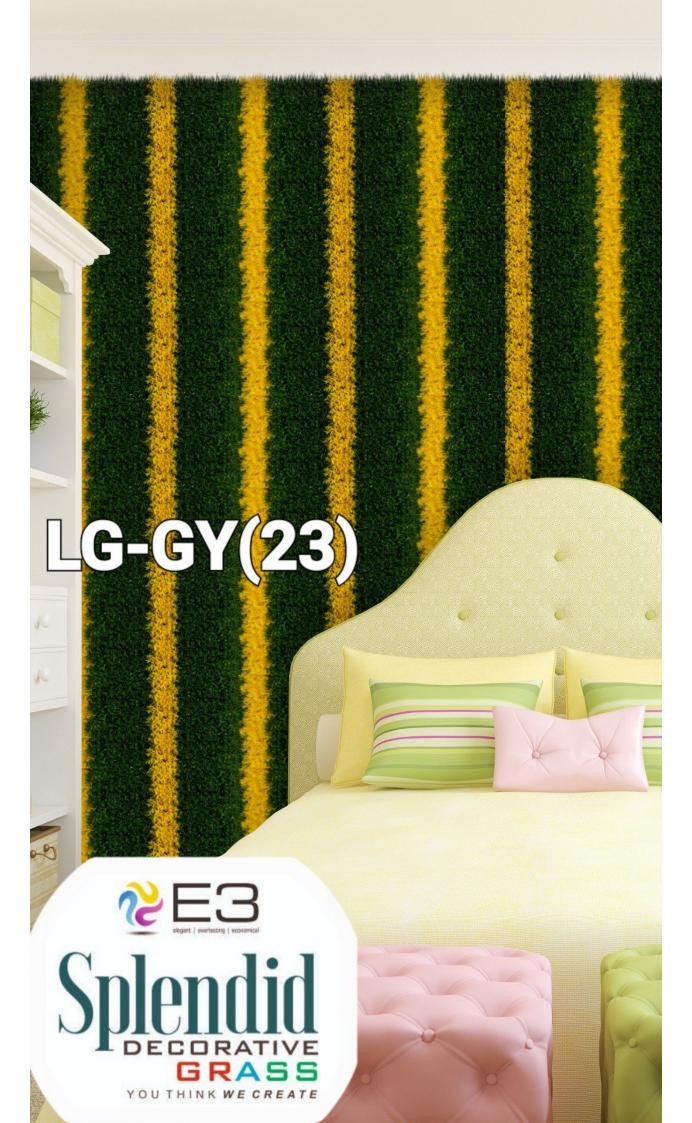

|
| GAUGE           | 3/8"            | 3/8"            | 3/8"            | 3/8"            |
| DENSITY         | 21500           | 21500           | 21500           | 22500           |
| D-TEX           | 12800           | 12800           | 12800           | 13500           |
| COLOUR FASTNESS | UV STABILITY    | UV STABILITY    | UV STABILITY    | UV STABILITY    |
| BACKING         | SBR / DOUBLE    | SBR / DOUBLE    | SBR / DOUBLE    | SBR / DOUBLE    |
| GRASS LIFE      | 5-7 YEAR        | 5-7 YEAR        | 5-7 YEAR        | 5-7 YEAR        |
| COMPOSITION     | CERTIFIED PP+PE | CERTIFIED PP+PE | CERTIFIED PP+PE | CERTIFIED PP+PE |
| COLOUR          | ALL GREEN       | ALL GREEN       | NATURAL         | NATURAL         |

## **APPLICATIONS**





















































"For feet that deserve the ultimate treat!"





E3 DuraMat offers a combination of aesthetics, comfort, and functionality, making them an appealing addition to upscale residences, hotels, spas, or any space where elegance and premium quality are valued. But far more than just pretty products, the mats are plush with resilient silicon gel backings that make them slip-resistant, fast drying, and easy to clean.

E3 DuraMat bath mats will improve the bathroom's appearance, keep your feet comfortable and, most significantly, prevent you from slipping on wet surfaces. Our collection includes bath mats in striking tones, vibrant shades, and subtle colour palettes.





**MACHINE WASHABLE** 





QUICK DRYING



ANTISKID SYNTHETIC BACKING



MACHINE WASHABLE