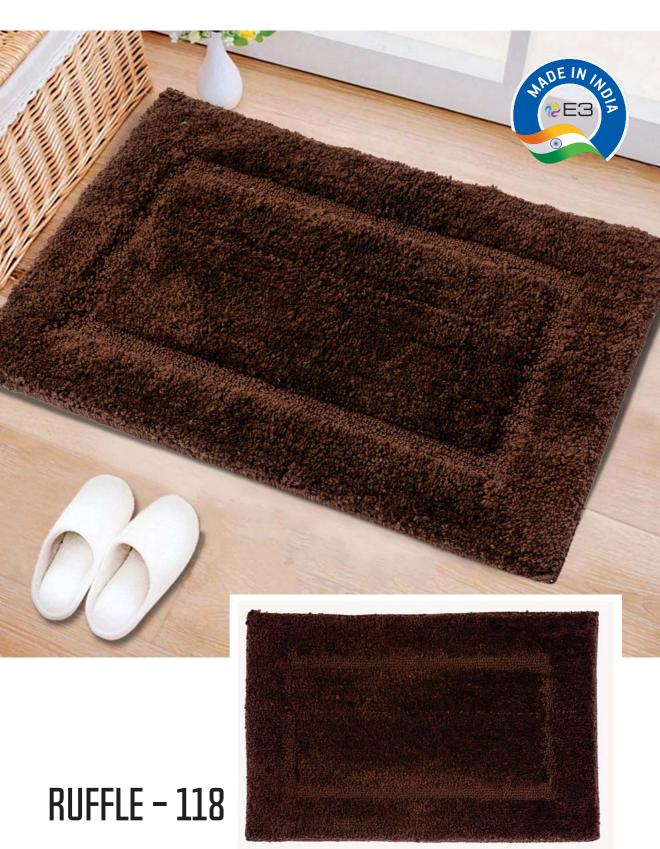

## **APPLICATIONS**

"For feet that deserve the ultimate treat!"

E3 DuraMat offers a combination of aesthetics, comfort, and functionality, making them an appealing addition to upscale residences, hotels, spas, or any space where elegance and premium quality are valued. But far more than just pretty products, the mats are plush with resilient silicon gel backings that make them slip-resistant, fast drying, and easy to clean.

E3 DuraMat bath mats will improve the bathroom's appearance, keep your feet comfortable and, most significantly, prevent you from slipping on wet surfaces. Our collection includes bath mats in striking tones, vibrant shades, and subtle colour palettes.