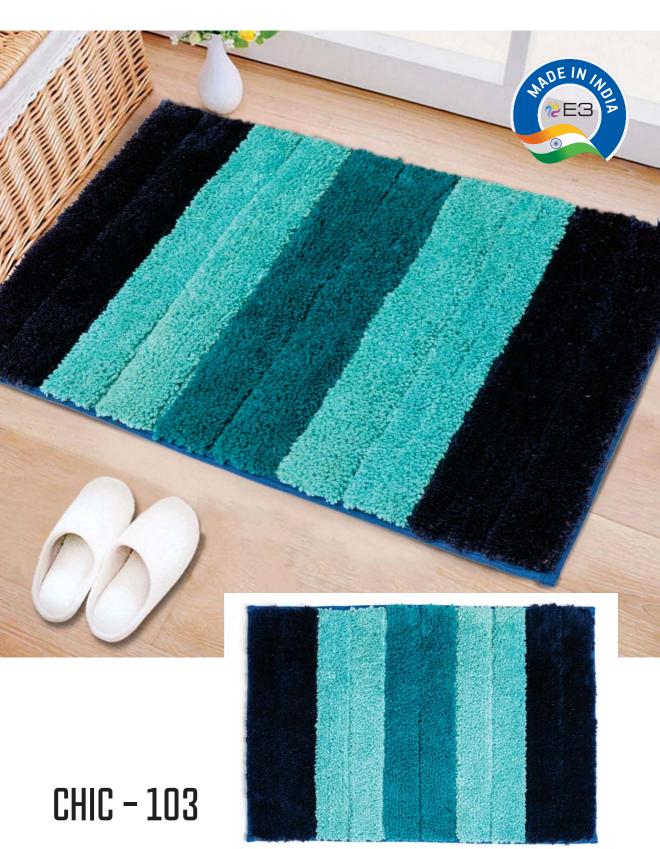

## **APPLICATIONS**

"For feet that deserve the ultimate treat!"

E3 DuraMat offers a combination of aesthetics, comfort, and functionality, making them an appealing addition to upscale residences, hotels, spas, or any space where elegance and premium quality are valued. But far more than just pretty products, the mats are plush with resilient silicon gel backings that make them slip-resistant, fast drying, and easy to clean.

E3 DuraMat bath mats will improve the bathroom's appearance, keep your feet comfortable and, most significantly, prevent you from slipping on wet surfaces. Our collection includes bath mats in striking tones, vibrant shades, and subtle colour palettes.