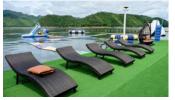

E3 is the India's First brand to manufacture complete Artificial Grass in India, manufacturing 100% grass at its state-of anart-facility, using imported machinery and techniques and having annual capacity of more than 15 Million sq. Ft.

E3 grass is made with its own manufactured Yarn which is also the First & the Only grass Yarn plant of India. E3 grass is made with high tufting density, back coated with Latex/SBR giving it the most natural beauty and durability.