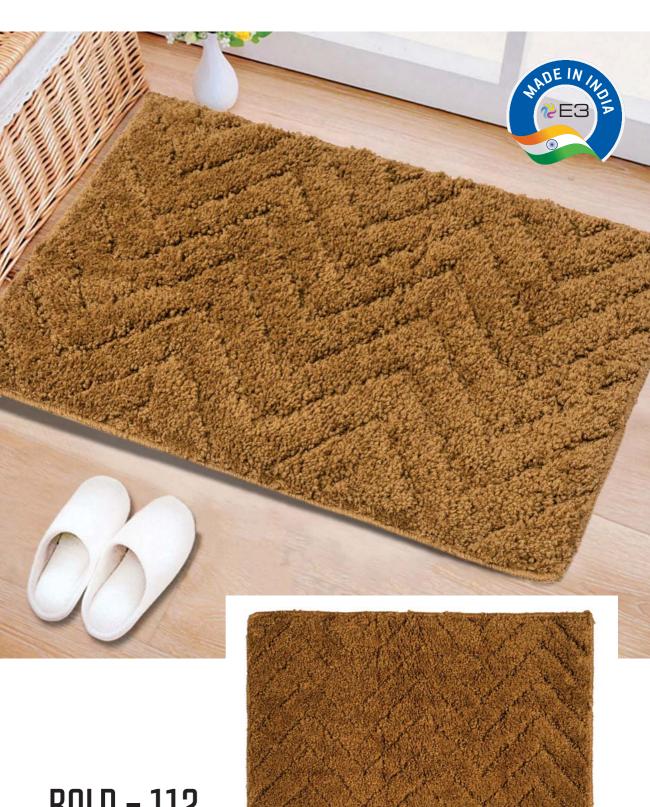

## **APPLICATIONS**

"For feet that deserve the ultimate treat!"

E3 DuraMat offers a combination of aesthetics, comfort, and functionality, making them an appealing addition to upscale residences, hotels, spas, or any space where elegance and premium quality are valued. But far more than just pretty products, the mats are plush with resilient silicon gel backings that make them slip-resistant, fast drying, and easy to clean.

E3 DuraMat bath mats will improve the bathroom's appearance, keep your feet comfortable and, most significantly, prevent you from slipping on wet surfaces. Our collection includes bath mats in striking tones, vibrant shades, and subtle colour palettes.

**MACHINE WASHABLE** 

QUICK DRYING

ANTISKID SYNTHETIC BACKING

MACHINE WASHABLE

**BOLD** - 112

MOSAIC - 114